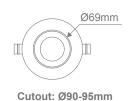

LED type: SMD

CCT: 3000K - 4000K - 5700K (Switchable)

CRI: ≥90

Beam angle (°): 80°

Dimmable: Yes

Lifespan (hrs): 50,000hrs

Cutout (p): Ø90-95mm