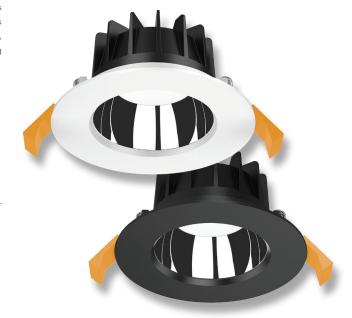

## Description

The Expo-10 Recessed Led Down light range is designed to offer Low glare lighting solutions to any commercial or residential application. Ideal for conference rooms, restaurants, hotels and living spaces. Featuring an aluminium deep-set body and high gloss mirror reflector, includes dimmable LED driver flex & plug, and also with TRIO, the added option of changing the colour temperature output.

LED type: SMD

CCT: 3000K - 4000K - 5700K (Switchable)

CRI: ≥90

Beam angle (°): 80°

Dimmable: Yes

Lifespan (hrs): 50,000hrs

Cutout (p): Ø90-95mm