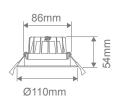

LED type: SMD

CCT: 3000K - 4000K - 5700K (Switchable)

CRI: ≥90

Beam angle (°): 80°

Dimmable: Yes

Lifespan (hrs): 50,000hrs

Cutout (p): Ø90-95mm